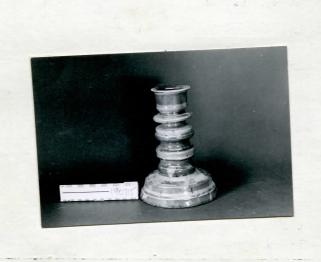

| ENT       | CHICAGO NATURAL HISTORY MUSEUM-ETHNOLOGY / 3-/7                                                                                                                                                         |
|-----------|---------------------------------------------------------------------------------------------------------------------------------------------------------------------------------------------------------|
| 190715    | Provenience: Guatemala, Dept. of Totonicapan, Totonicapan.                                                                                                                                              |
| Field No. | People or Culture: Ladino                                                                                                                                                                               |
|           | Object: Candlestick                                                                                                                                                                                     |
|           | Material: Pottery, glaze.                                                                                                                                                                               |
|           | Description: Top is quite wide. Central portion resembles sections of spools and widens to base in shape of inverted bowl. The entire piece is decorated with alternate bands of brown and green glaze. |
| Neg. No.  |                                                                                                                                                                                                         |
| A29       | Dimensions: (in cm.) Height: 18.4; diam.:13.2.                                                                                                                                                          |
| Acc. 3038 | Collection: Purchased from Mr. Louis E. Bock<br>8 August 1968.                                                                                                                                          |