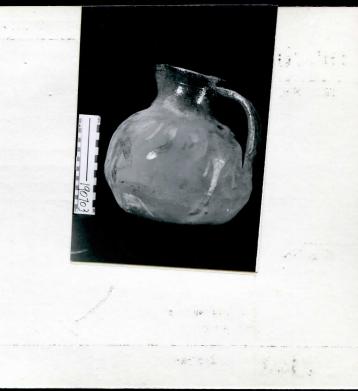

| ENTA      | CHICAGO NATURAL HISTORY MUSEUM-ETHNOLOGY/3-/3                                                                                                                                                                               |
|-----------|-----------------------------------------------------------------------------------------------------------------------------------------------------------------------------------------------------------------------------|
| 190703    | Provenience: Guatemala, Dept. of Totonicapan, Totonicapan.                                                                                                                                                                  |
| Field No. | People or Culture: Ladino.                                                                                                                                                                                                  |
|           | Object: Pitcher.                                                                                                                                                                                                            |
|           | Material: Pottery.                                                                                                                                                                                                          |
|           | Description: Pitcher has lip opposite flat handle, medium length neck, flaring rim, rounded body, flat bottom. It is made of mica-tempered red clay with a green glaze on interior and handle, neck, shoulders of exterior. |
| Neg. No.  | , , , , , , , , , , , , , , , , , , , ,                                                                                                                                                                                     |
| AN        | Dimensions: Height-20.5, diameter-19.4.                                                                                                                                                                                     |
| Acc. 3038 | Collection: Purchased from Mr. Louis E. Bock<br>8 August 1968.                                                                                                                                                              |