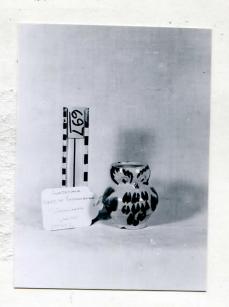

| ENA       | CHICAGO NATURAL HISTORY MUSEUM-ETHNOLOGY/3-/3                                                                                                                                                                                       |
|-----------|-------------------------------------------------------------------------------------------------------------------------------------------------------------------------------------------------------------------------------------|
| 190697    | Provenience: Guatemala, Dept. of Totonicapan, Totonicapan.                                                                                                                                                                          |
| Field No. | People or Culture: Ladino.                                                                                                                                                                                                          |
|           | Object: Cup.                                                                                                                                                                                                                        |
|           | Material: Pottery.                                                                                                                                                                                                                  |
|           | Description: Cup in shape of an owl has one handle, wide neck with clay eye and beak, and rests on circular base. It is made of sand-tempered tan clay with a whitish glaze interior and exterior. The exterior has been painted to |
| Neg. No.  | resemble an owl with blue and green glaze.                                                                                                                                                                                          |
| Azo       | Dimensions: Diameter-6.1, height-7.1. (in cm.)                                                                                                                                                                                      |
| Acc. 3038 | Collection: Purchased from Mr. Louis E. Bock<br>8 August 1968.                                                                                                                                                                      |