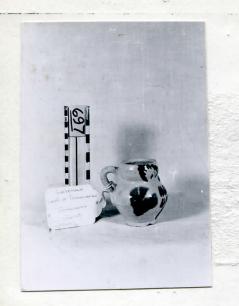

| ENA       | CHICAGO NATURAL HISTORY MUSEUM-ETHNOLOGY/3-/3                                                                                                                                                                                       |
|-----------|-------------------------------------------------------------------------------------------------------------------------------------------------------------------------------------------------------------------------------------|
| 190697    | Provenience: Guatemala, Dept. of Totonicapan, Totonicapan.                                                                                                                                                                          |
| Field No. | People or Culture: Ladino.                                                                                                                                                                                                          |
|           | Object: Cup.                                                                                                                                                                                                                        |
|           | Material: Pottery.                                                                                                                                                                                                                  |
|           | Description: Cup in shape of an owl has one handle, wide neck with clay eye and beak, and rests on circular base. It is made of sand-tempered tan clay with a whitish glaze interior and exterior. The exterior has been painted to |
| Neg. No.  | resemble an owl with blue and green glaze.                                                                                                                                                                                          |
| Azo       | Dimensions: Diameter-6.1, height-7.1. (in cm.)                                                                                                                                                                                      |
| Acc. 3038 | Collection: Purchased from Mr. Louis E. Bock<br>8 August 1968.                                                                                                                                                                      |