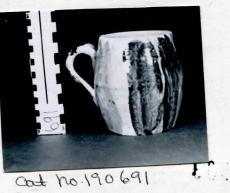

| 19089EN      | THICAGO NATURAL HISTORY MUSEUM-ETHNOLOGY /3-13                                                                                                                                                                                                                                                 |
|--------------|------------------------------------------------------------------------------------------------------------------------------------------------------------------------------------------------------------------------------------------------------------------------------------------------|
| TAAAT        | Provenience: Guatemala, Dept. of Totonicapan, Totonicapan                                                                                                                                                                                                                                      |
| Field No.    | People or Culture: Ladino.                                                                                                                                                                                                                                                                     |
|              | Object: Cup.                                                                                                                                                                                                                                                                                   |
|              | Material: Pottery.                                                                                                                                                                                                                                                                             |
|              | Description: Cup has one handle and the body narrows at<br>the top and bottom. It is made of pinkish tan clay with<br>whitish glaze interior and exterior. The exterior has<br>been painted with blue, green, yellow glaze in broad<br>vertical stripes. The handle is painted with blue glaze |
| Neg. No.     | service services. The handle is painted with blue glaze                                                                                                                                                                                                                                        |
| A31          |                                                                                                                                                                                                                                                                                                |
|              | Diameter-9.0, Height-9.3.                                                                                                                                                                                                                                                                      |
| 3038<br>Acc. | Collection: Purchased from Mr Louis E. BOCK,<br>August 8 1968; collector, mr. Bock, 1968                                                                                                                                                                                                       |