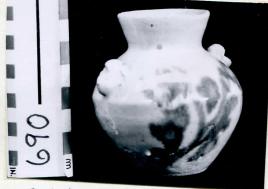

| ENT        | FIELD MUSEUM OF NATURAL HISTORY-ETHNOLOGY 13-13                                                                                                                                                                                  |
|------------|----------------------------------------------------------------------------------------------------------------------------------------------------------------------------------------------------------------------------------|
| 190690     | Provenience: Guatemala, Dept. of Totonicapan, Totonicapan                                                                                                                                                                        |
| Field No.  | People or Culture: Ladino.                                                                                                                                                                                                       |
|            | Object: Pot.                                                                                                                                                                                                                     |
|            | Material: Pottery.                                                                                                                                                                                                               |
|            | Description: Pot has two knobs opposite each other on the shoulder, ridge below shoulder, medium length neck flares outward. It is made of pinkish clay with whitish glaze interior and exterior. On exterior between two knobs, |
| Neg. No.   | there is glaze design of brown flowers and green leaves.                                                                                                                                                                         |
| A 30       |                                                                                                                                                                                                                                  |
|            | Dimensions: Diameter-6.8, height-7.2.<br>(in cm.)                                                                                                                                                                                |
| -Acc. 3038 | Collection: Purchased from Mr. Louis E. Bock,<br>8 August, 1968; collector, Tw. Bock, 1968                                                                                                                                       |