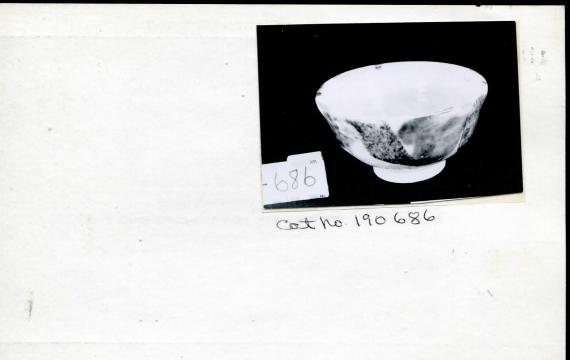

| ENT       | CHICAGO NATURAL HISTORY MUSEUM-ETHNOLOGY 13-13                                                                                                                                                                                                   |
|-----------|--------------------------------------------------------------------------------------------------------------------------------------------------------------------------------------------------------------------------------------------------|
| 190686    | Provenience: Guatemala, Dept. of Totonicapan, Totonicapan.                                                                                                                                                                                       |
| Field No. | People or Culture: Ladino.                                                                                                                                                                                                                       |
|           | Object: Bowl.                                                                                                                                                                                                                                    |
|           | Material: Pottery.                                                                                                                                                                                                                               |
|           | <b>Description:</b> Bowl has angular sides set on rounded bottom<br>of bowl sides, flattened interior bottom, rests on cir-<br>cular base. It is made of mica-tempered red clay with<br>yellowish glaze interior and exterior. On exterior there |
| Neg. No.  | is glaze design of green and brown spots coming down from edge.                                                                                                                                                                                  |
| Arg       | Dimensions:<br>(in cm.) Diameter-12.0, height-6.3.                                                                                                                                                                                               |
| Acc. 3038 | Collection: Purchased from Mr. Louis E. Bock<br>8 August 1968; collector, Mr. Bock, 1968                                                                                                                                                         |