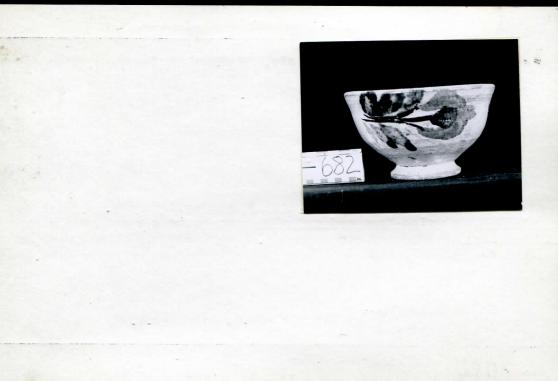

| ENT       | CHICAGO NATURAL HISTORY MUSEUM-ETHNOLOGY /3-/3                                                                                                                                                                                                                                              |
|-----------|---------------------------------------------------------------------------------------------------------------------------------------------------------------------------------------------------------------------------------------------------------------------------------------------|
| 190682    | Provenience: Guatemala, Dept. of Totonicapan, Totonicapan.                                                                                                                                                                                                                                  |
| Field No. | People or Culture: Ladino.                                                                                                                                                                                                                                                                  |
|           | Object: Bowl.                                                                                                                                                                                                                                                                               |
|           | Material: Pottery.                                                                                                                                                                                                                                                                          |
| Neg. No.  | Description: Bowl has high angular sides set on rounded bot<br>tom, flaring top, rests on circular base. It is made of<br>mica-tempered red clay with brown specked grey glaze<br>interior and exterior. There are two blueflowers on<br>brown branches with green leaves on exterior side. |
| 170       | Dimensions:<br>(in cm.) Diameter-14.8, height-8.1.                                                                                                                                                                                                                                          |
| Acc. 3038 | Collection: Purchased from Mr. Louis E. Bock<br>8 August 1968; Collector, Mr. Bock, 1968                                                                                                                                                                                                    |