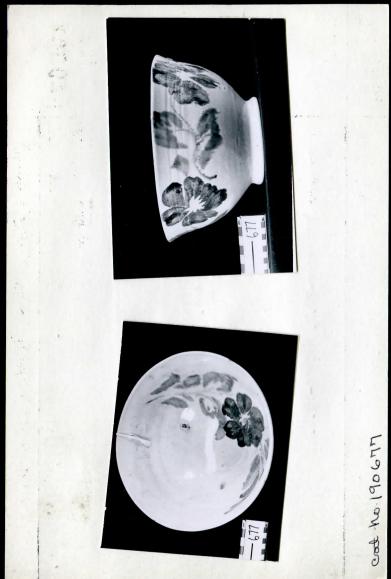

| ENTA      | CHICAGO NATURAL HISTORY MUSEUM-ETHNOLOGY /3-13                                                                                                                                                                                                                                                                                                               |
|-----------|--------------------------------------------------------------------------------------------------------------------------------------------------------------------------------------------------------------------------------------------------------------------------------------------------------------------------------------------------------------|
| 190677    | Provenience: Guatema la, Dept. of Totonicapan, Totonicapan.                                                                                                                                                                                                                                                                                                  |
| Field No. | People or Culture: Ladino                                                                                                                                                                                                                                                                                                                                    |
|           | Object: Bowl,                                                                                                                                                                                                                                                                                                                                                |
|           | Material: Pottery.                                                                                                                                                                                                                                                                                                                                           |
| Neg. No.  | Description: Bowl has flaring top, a crack down side, and<br>rests on circular base. It is made of pinkish clay with<br>whitish glaze interior and exterior. On interior there<br>is painted in glaze a blue flower, yellow branch, and<br>green leaves. On exterior there are painted in glaze<br>blue and brown flowers, green leaves, and yellow branches |
| Arg       | Dimensions: Diameter-20.1, height-10.4.<br>(in cm.)                                                                                                                                                                                                                                                                                                          |
| Acc. 3038 | Collection: Purchased from Mr. Louis E. Bock<br>8 August 1968; collector, Mr. Bock, 1968.                                                                                                                                                                                                                                                                    |