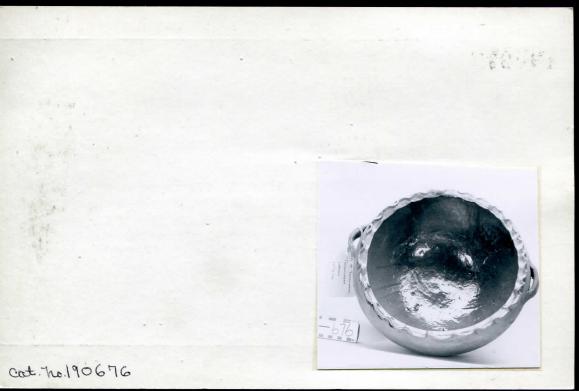

| ENTA      | CHICAGO NATURAL HISTORY MUSEUM-ETHNOLOGY /3 +/ 3                                                                                                                                                                                                                                    |
|-----------|-------------------------------------------------------------------------------------------------------------------------------------------------------------------------------------------------------------------------------------------------------------------------------------|
| 190676    | Provenience: Guatemala, Dept. of Totonicapan, Totonicapan.                                                                                                                                                                                                                          |
| Field No. | People or Culture: Ladino                                                                                                                                                                                                                                                           |
|           | Object: Bowl.                                                                                                                                                                                                                                                                       |
|           | Material: Pottery.                                                                                                                                                                                                                                                                  |
| Neg. No.  | Description: Bowl has slightly flattened bottom, fluted<br>rim, two horizontal flat handles, and sides which are<br>rounded, curving in at the top. It is made of mica-<br>tempered red clay with green glaze on interior and rim<br>of bowl. There are smoke clouds on the bottom. |
| A30       | Dimensions:<br>(in cm.) Diameter-23.8, height-14.9.                                                                                                                                                                                                                                 |
| Acc. 3038 | Collection: Purchased from Mr. Louis E. Bock<br>8 August 1968; Collector, Mr. Bock, 1968                                                                                                                                                                                            |