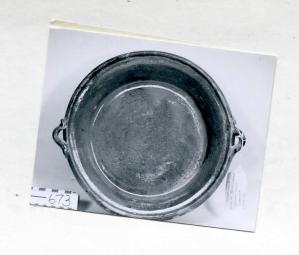

| ENT       | CHICAGO NATURAL HISTORY MUSEUM-ETHNOLOGY /3-13                                                                                                                                                                                        |
|-----------|---------------------------------------------------------------------------------------------------------------------------------------------------------------------------------------------------------------------------------------|
| 190673    | Provenience: Guatemala, Dept. of Totonicapan, Totonicapan,                                                                                                                                                                            |
| Field No. | People or Culture: Ladino                                                                                                                                                                                                             |
|           | Object: Dish                                                                                                                                                                                                                          |
|           | Material: Pottery                                                                                                                                                                                                                     |
|           | Description: Lowsided dish with flattened circular bottom. Sides flare slightly out. Top of rim is vertical, then curves concavely outward. Exterior below rim is unglazed. Interior is unevenly glazed green. Two horizontal handles |
| Neg. No.  | are attached to rim along concave curves.A potter's mark of a flaming toothed wheel appears at bottom                                                                                                                                 |
| A30       | Dimensions: (in cm.) Height: 6.2; diam.: 28.7.                                                                                                                                                                                        |
| Acc. 3038 | Collection: Purchased from Mr. Louis E. Bock<br>8 August 1968; collector, Mr. Bock, 1968                                                                                                                                              |