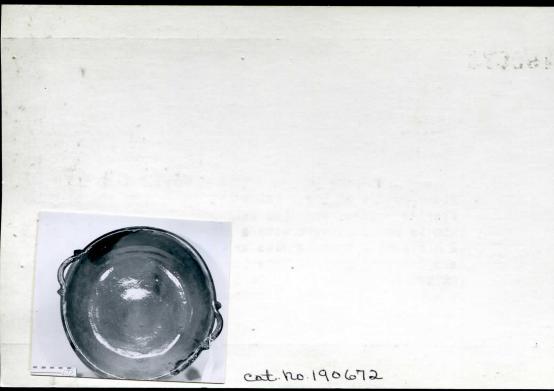

| ENTA            | CHICAGO NATURAL HISTORY MUSEUM-ETHNOLOGY /3-/3                                                                                                                                                                                                                                                                                                                                                                                                                                                                            |
|-----------------|---------------------------------------------------------------------------------------------------------------------------------------------------------------------------------------------------------------------------------------------------------------------------------------------------------------------------------------------------------------------------------------------------------------------------------------------------------------------------------------------------------------------------|
| 190672          | Provenience: Guatemala, Dept. of Totonicapan, Totonicapan.                                                                                                                                                                                                                                                                                                                                                                                                                                                                |
| Field No.       | People or Culture: Ladino                                                                                                                                                                                                                                                                                                                                                                                                                                                                                                 |
|                 | Object: Dish                                                                                                                                                                                                                                                                                                                                                                                                                                                                                                              |
|                 | Material: Pottery                                                                                                                                                                                                                                                                                                                                                                                                                                                                                                         |
| Neg. No.<br>Avg | Description: Large hemispherical dish with flattened bottom,<br>Ridge occurs on the outside between bottom and slightly<br>flaring siides, and also on the upper side below rim.<br>Rim is round outward with a slight concavity to the lip.<br>2 horizontal loop handles are attached to the rim and<br>slant upward and out.Interior is unevenly glazed green.<br>Exterior is glazed only to just below rim; the rest of<br>the body is unglazed orange-red clay.<br>Dimensions:<br>(in cm.) Height: 10.1; diam.: 40.3. |
| Acc. 3038       | Collection: Purchased from Mr. Louis E. Bock<br>8 August 1968; Collector, Nr. Bock, 1968                                                                                                                                                                                                                                                                                                                                                                                                                                  |