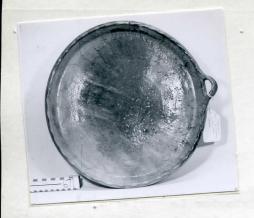

| ENTA      | CHICAGO NATURAL HISTORY MUSEUM-ETHNOLOGY /3-/3                                                                                                                                                                                        |
|-----------|---------------------------------------------------------------------------------------------------------------------------------------------------------------------------------------------------------------------------------------|
| 190671    | Provenience: Guatemala, Dept. of Totonicapan, Totonicapan.                                                                                                                                                                            |
| Field No. | People or Culture: Ladino                                                                                                                                                                                                             |
|           | Object: Dish                                                                                                                                                                                                                          |
|           | Material: Pottery                                                                                                                                                                                                                     |
|           | Description: Shallow circular plate with curving sides. Rim flares out to a horizontal flattened lip with raised scalloped interior edge. Interior is unevenly glazed green with some unglazed areas. Exterior is unglazed. I zig-zeg |
| Neg. No.  | punctate design occurs on the interior of the rim. One horizontal loop handle is attached to the rim and extends                                                                                                                      |
| A70       | upward and outward.  Dimensions: (in cm.) Height: 6.3; diam.: 37.9.                                                                                                                                                                   |
| Acc. 3038 | Collection: Purchased from Mr. Louis E. Bock<br>8 August 1968; Collector, No. Bock, 1968.                                                                                                                                             |