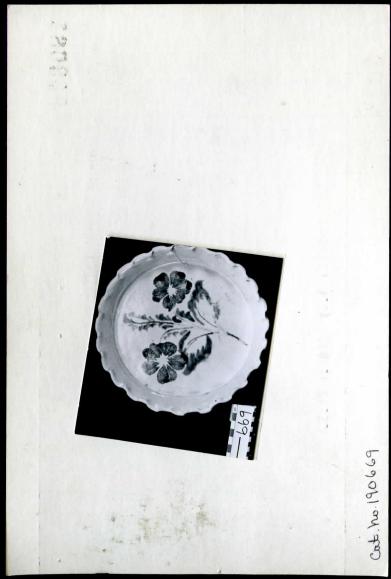

| ENTA       | CHICAGO NATURAL HISTORY MUSEUM-ETHNOLOGY /3-/ 3                                                                                                                                                                                                                       |
|------------|-----------------------------------------------------------------------------------------------------------------------------------------------------------------------------------------------------------------------------------------------------------------------|
| 190669     | Provenience: Guatemala, Dept. of Totonicapan, Totonicapan.                                                                                                                                                                                                            |
| Field No.  | People or Culture: Ladino                                                                                                                                                                                                                                             |
|            | Object: Dish                                                                                                                                                                                                                                                          |
|            | Material: Pottery                                                                                                                                                                                                                                                     |
| Neg. No.   | Description: Shallow dish with low base, slightly slanting<br>sides and scalloped rim.Design on interior bottom is a<br>yellow-brown stem with 2 purple flowers and green leaves.<br>The dish is glazed translucent but appears pink due to<br>the light orange clay. |
| 1102. 110. |                                                                                                                                                                                                                                                                       |
| ANG        | Dimensions:<br>(in cm.) Height: 3.4; dim.: 21.3.                                                                                                                                                                                                                      |
| Acc. 3038  | Collection: Purchased from Mr. Louis E. Bock<br>8 August 1968; collected by hr Bock, 1968                                                                                                                                                                             |