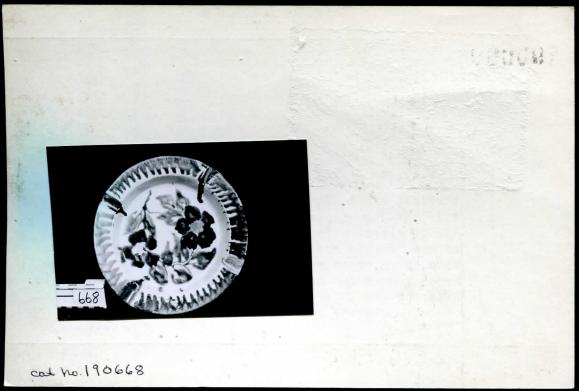

| ENTA      | CHICAGO NATURAL HISTORY MUSEUM-ETHNOLOGY /3-/3                                                                                                                                                                                                |
|-----------|-----------------------------------------------------------------------------------------------------------------------------------------------------------------------------------------------------------------------------------------------|
| 190668    | Provenience: Guatemala, Dept. of Totonicapan, Totonicapan.                                                                                                                                                                                    |
| Field No. | People or Culture: Ladino                                                                                                                                                                                                                     |
|           | Object: Ashtray                                                                                                                                                                                                                               |
|           | Material: Pottery                                                                                                                                                                                                                             |
|           | Description: Exterior has flat base at outward angle and<br>straight sides. Interior has flat bottom and straight side<br>sides.Rim is wide and flat with 4 grooves for cigarettes.<br>Rim is glazed with blue,green and brown in comb-like   |
| Neg. No.  | affect.Grooves are glazed one of the following colors:<br>blue,brown,green,red.Floral design on interior bottom                                                                                                                               |
|           | green leaves and two flowers-one blue, the other purple.<br>Exterior and interior background is glazed translucent<br>Dimensions: white but appears pink because light yellow<br>(in cm.) Diameter: 16.7; height: 2.8. clay shows<br>through. |
| Acc. 3038 | Collection: Purchased from Mr. Louis E. Bock<br>8 August 1968; collected by mr. Bock, 1968                                                                                                                                                    |