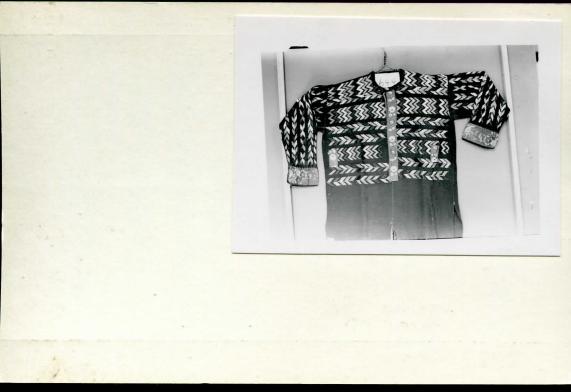

| ENT       | CHICAGO NATURAL HISTORY MUSEUM-ETHNOLOGY 13-7                                                                                                                                                           |
|-----------|---------------------------------------------------------------------------------------------------------------------------------------------------------------------------------------------------------|
| 190644    | Provenience: Almolonga, Dept.of Quetzaltenango - GUATEMALA                                                                                                                                              |
| Field No. | People or Culture: Maya                                                                                                                                                                                 |
|           | Object: Shirt                                                                                                                                                                                           |
|           | Material: Cotton and silk                                                                                                                                                                               |
|           | Description: Red ground cotton with zigzag and<br>feather-like units of silk, brocade covering<br>upper portion of front, back, and sleeves. Cotton<br>ribbon of silk brocade trims sleeve cuffs, front |
| Neg. No.  | placket with 2 small strips on front sides.<br>Round neckline finished with same red ground<br>material, closed with turquoise plastic button.                                                          |
| 25        | Seams machine and hand stitched.<br>Dimensions:<br>(in cm.) (each side) L.67 X W.57<br>sleeve 46 long                                                                                                   |
| Acc. 2977 | Collection: Purchased from Mrs. Eva de Smith<br>3 June 1968.                                                                                                                                            |