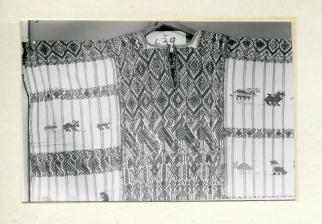

| ENT       | CHICAGO NATURAL HISTORY MUSEUM-ETHNOLOGY 13-7                                                                                                                                                 |
|-----------|-----------------------------------------------------------------------------------------------------------------------------------------------------------------------------------------------|
| 190639    | Provenience: Santa Maria de Jesus, Dept. of Sacate-<br>pequez - GUATEMALA                                                                                                                     |
| Field No. | People or Culture: Maya                                                                                                                                                                       |
|           | Object: Huipil                                                                                                                                                                                |
|           | Material: Cotton, taffeta                                                                                                                                                                     |
|           | Description: Three-breadth garment; white with overall pattern of narrow red longitudinal stripes; center panel nearly covered with solid procading of red, blue, green, magenta, and yellow. |
|           | Side panels striped with random crossbars of brocaded zigzag and animal figures. Square neck-                                                                                                 |
| 1         | line decorated with magenta taffeta and hand stichery. Armholes finished with green and yell-Dimensions: ow whipping stitching.  (in cm.) (each side) L.74 X W.94                             |
| Acc. 2977 | Collection: Purchased from Mrs. Eva de Smith 3 June 1968.                                                                                                                                     |