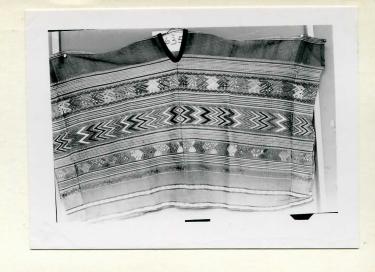

| ENT        | CHICAGO NATURAL HISTORY MUSEUM-ETHNOLOGY 13-7                                                                                                                                                        |
|------------|------------------------------------------------------------------------------------------------------------------------------------------------------------------------------------------------------|
| 190635     | Provenience: Comalapa, Dept.of Chimaltenango - GUATEMALA                                                                                                                                             |
| Field No.  | People or Culture: Maya                                                                                                                                                                              |
|            | Object: Huipil                                                                                                                                                                                       |
|            | Material: Cotton, silk, wool                                                                                                                                                                         |
|            | Description: Two-breadth garment; base warp threads brown; three main cross striped pattern bands varying in widths; 1) shoulder band red tapestry-like brocade with narrow multicolored stripes, 2) |
| ricg. rio. | below, bands of zigzag and animal motifs of predominately magenta and blue, 3) brown with                                                                                                            |
|            | white and blue brocade motifs. Seams, machine sewn; open center seam bound with black fabric Dimensions: serves as V-neck opening.  (in cm.) (each side) L. 62 X w. 99                               |
| Acc. 2977  | Collection: Purchased from Mrs. Eva de Smith 3 June 1968.                                                                                                                                            |