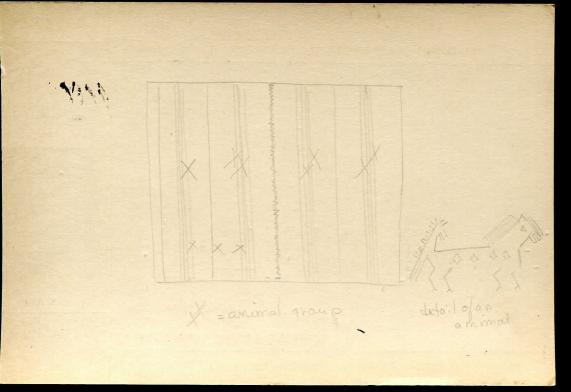

| A         | ENT CHICAGO NATURAL HISTORY MUSEUM 13-5-                                                     |
|-----------|----------------------------------------------------------------------------------------------|
| 190010    | Provenance: GUATEMALA                                                                        |
| LOCATION: | People or Culture: Santo Tomás Chichicastenango                                              |
| Hall      | Description: Tzute Background - red with green                                               |
| Case      | blue white, yellow, and red stripes; design-<br>four large animal groups and three small de- |
| Room      | signs; Colors - orange some green, and purple.                                               |
| #19       |                                                                                              |
| 254.36    |                                                                                              |
| Neg. No.  |                                                                                              |
| 92188     | Dimensions: 84x84                                                                            |
|           | (in cm.)                                                                                     |
|           | Collections Presented by Miss Florence D. Dortlett                                           |
|           | Collection: Presented by Miss Florence D. Bartlett.<br>June 2, 1947.                         |
| Acc. 2393 |                                                                                              |