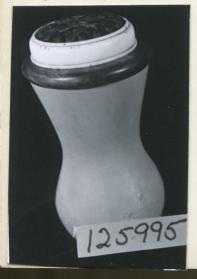

| IAMOP            | FIELD MUSEUM OF NATURAL HISTORY.                                                                   |
|------------------|----------------------------------------------------------------------------------------------------|
| 125995           | Country China 548-2/83                                                                             |
| ENT              | Locality Leking)                                                                                   |
|                  | People Chinese                                                                                     |
|                  | Name do. cover of coconut shell with floral designs                                                |
|                  | Name do cover of coconut shell with floral designs,<br>bordered by ivory vin Ilum branches painted |
| NEG. ALB. P. 138 | in brown on gourd.                                                                                 |
|                  | 1                                                                                                  |
| 6.1.1            |                                                                                                    |
| 944              |                                                                                                    |
|                  | Collection Capt. Marshall Field Expedition to China, 1923.                                         |
|                  |                                                                                                    |
|                  | Notes                                                                                              |
| Acc. 1462        |                                                                                                    |
|                  | WidthLengthHeightPrice                                                                             |

Cricket gourd. Plain gourd with pyro-engraved prunus branch: has robewood bezel. cover of two pieces: elephant ivory bezel with carved coconut shell insert. See CONSERVATION FILE