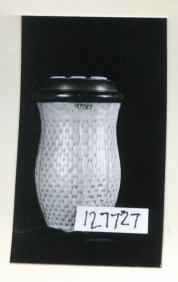

|               | FIELD MUSEUM OF NATURAL HISTORY.                                                            |     |
|---------------|---------------------------------------------------------------------------------------------|-----|
| 127727        | Country CHINA 54B-2/2                                                                       | 2   |
| ENT           | Locality PEKING                                                                             |     |
|               | People                                                                                      | ock |
|               | Name Moulded gourd with basket design.<br>Coper of wood with I perforations lined with woon |     |
|               | Coper of wood with y perforations lined with woo                                            | ry  |
| EG.ALB.P. 135 |                                                                                             | _   |
|               |                                                                                             |     |
|               |                                                                                             |     |
| .//           | Ken lung beriod.                                                                            |     |
| 41            | Collection Presented by Mrs. T. B. Blackstone                                               |     |
|               | (Furchesed of Robt. Stevenson, Peking, June 1924)                                           |     |
|               | Notes                                                                                       |     |
| Acc 1520      |                                                                                             |     |
| Acc. 1520     | Width Length Height Price                                                                   |     |
|               |                                                                                             |     |

Cricket gourd. Moulded gourd with rose-wood bezel; rosewood cover with seven round holes, each has horn bezel inserts.

See CONSERVATION FILE