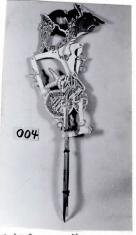

| TA EN     | Field museum of natural history-ethnology 30-18                                                                                                                                                                  |
|-----------|------------------------------------------------------------------------------------------------------------------------------------------------------------------------------------------------------------------|
| 242004    | Provenience: Indonesia - Java                                                                                                                                                                                    |
| Field No. | People or Culture: Javanese                                                                                                                                                                                      |
|           | Object: Wayang Kulit/Shadow Puppet                                                                                                                                                                               |
| а<br>-    | Material: Parchment and horn                                                                                                                                                                                     |
|           | Description: Peculiarly small wayang figure with<br>green face, nicely painted but crudely cut. Play<br>and personage not yet known (11/74, BB). Fuller's<br>notes read "shadow marionette of fine workmenship". |
| Neg. No.  |                                                                                                                                                                                                                  |
| 21        | Dimensions: Overall length 27.5, length minus handle<br>(in cm.) 16.6 cm, width at shoulder 6.9 cm                                                                                                               |
| Acc. 3280 | Collection: Gift of Mrs Estelle Fuller (Mrs A.W.F.)<br>August 1974.                                                                                                                                              |