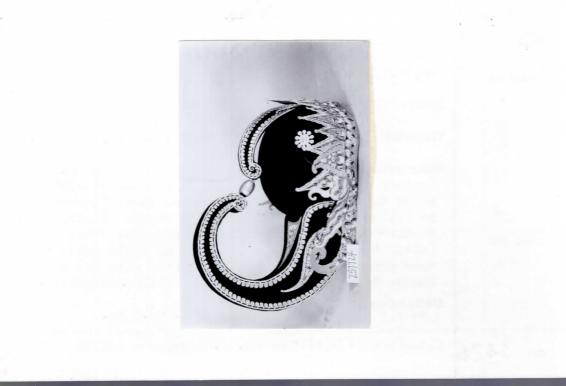

| AEN       | FIELD MUSEUM OF NATURAL HISTORY-ETHNOLOGY 30 - 13                                                                                                                                                                                                                                                                          |
|-----------|----------------------------------------------------------------------------------------------------------------------------------------------------------------------------------------------------------------------------------------------------------------------------------------------------------------------------|
| 257724    | Provenience: Java                                                                                                                                                                                                                                                                                                          |
| Field No. | People or Culture: Javanese                                                                                                                                                                                                                                                                                                |
|           | Object: Crown                                                                                                                                                                                                                                                                                                              |
|           | Material: Leather, cotton (velvet), silk, cardboard, and wood.                                                                                                                                                                                                                                                             |
| Neg. No.  | Description: Multi-colored, intricate design cut into<br>leather surrounding cardboard crown covered with<br>black velvet cloth. Small colored stars fastened<br>to leather covering with colored beads. Gilded<br>leather cut with simpler design covering front<br>(elephant trunk) and rear (elephant tail) projections |
| 243       | from crown. Interior of crown lined with red silk.<br>Wooden bead connecting trunk and tail projections.                                                                                                                                                                                                                   |
|           | Dimensions:<br>(in cm.) L. 31 cm; W. 20 cm; H. 22.5 cm.                                                                                                                                                                                                                                                                    |
| Acc. 3426 | Collection: Gift from Ms. A. Siegler - 4/6/78                                                                                                                                                                                                                                                                              |