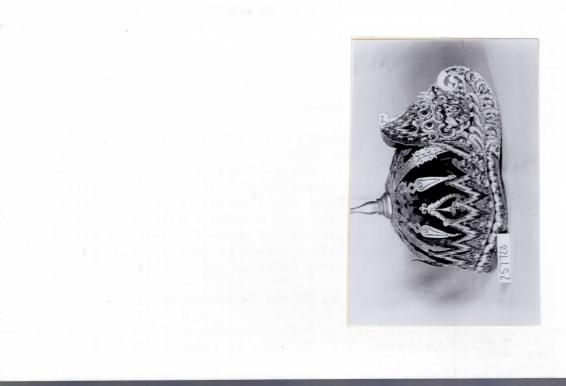

| AEN               | FIELD MUSEUM OF NATURAL HISTORY-ETHNOLOGY 30 - 13                                                                                                                                                                                                                                                                                                                |
|-------------------|------------------------------------------------------------------------------------------------------------------------------------------------------------------------------------------------------------------------------------------------------------------------------------------------------------------------------------------------------------------|
| 257723            | Provenience: Java                                                                                                                                                                                                                                                                                                                                                |
| Field No.         | People or Culture: Javanese                                                                                                                                                                                                                                                                                                                                      |
|                   | Object: Crown                                                                                                                                                                                                                                                                                                                                                    |
|                   | Material: Leather, cotton (velvet), silk, cardboard, and wood.                                                                                                                                                                                                                                                                                                   |
| Neg. No.<br>243   | Description: Multi-colored, intricate design cut<br>into leather surrounding cardboard crown covered<br>with red velvet. Small colored stars fastened to<br>leather covering wuth colored beads. Gilded leather<br>cut with simpler design covering velvet headpiece<br>and crowned with wooden knob in temple design.<br>Interior of crown lined in white silk. |
| ng tri tur meneri | Dimensions: L. 30 cm; W. 17 cm; H. 21 cm.<br>(in cm.)                                                                                                                                                                                                                                                                                                            |
| Acc. 3426         | Collection: Gift from Ms. A. Seigler - 4/6/78                                                                                                                                                                                                                                                                                                                    |