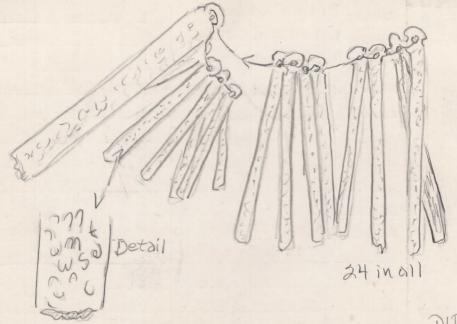

| FIELD MUSEUM OF NATURAL HISTORY.                           |                                                      |                                                                                                                                                                                    |                                                                                                                                                                                                                                                          |  |
|------------------------------------------------------------|------------------------------------------------------|------------------------------------------------------------------------------------------------------------------------------------------------------------------------------------|----------------------------------------------------------------------------------------------------------------------------------------------------------------------------------------------------------------------------------------------------------|--|
| Country                                                    | Dutch East Indi                                      | es                                                                                                                                                                                 | 29-15                                                                                                                                                                                                                                                    |  |
| Locality Lake Toba, Sumatra                                |                                                      |                                                                                                                                                                                    |                                                                                                                                                                                                                                                          |  |
| People                                                     | Toba Batak                                           |                                                                                                                                                                                    | Malayan Stock                                                                                                                                                                                                                                            |  |
| Name Twenty-four bamboo strips, each with a magic          |                                                      |                                                                                                                                                                                    |                                                                                                                                                                                                                                                          |  |
| formula. Priest selects one at random and from it          |                                                      |                                                                                                                                                                                    |                                                                                                                                                                                                                                                          |  |
| reads answer to question asked.                            |                                                      |                                                                                                                                                                                    |                                                                                                                                                                                                                                                          |  |
|                                                            |                                                      |                                                                                                                                                                                    |                                                                                                                                                                                                                                                          |  |
|                                                            |                                                      |                                                                                                                                                                                    |                                                                                                                                                                                                                                                          |  |
|                                                            |                                                      |                                                                                                                                                                                    |                                                                                                                                                                                                                                                          |  |
| Collection Arthur B. Jones Expedition to Malaysia, 1922=3. |                                                      |                                                                                                                                                                                    |                                                                                                                                                                                                                                                          |  |
| F. C. Cole, Collector.                                     |                                                      |                                                                                                                                                                                    |                                                                                                                                                                                                                                                          |  |
| Notes                                                      | 5                                                    |                                                                                                                                                                                    |                                                                                                                                                                                                                                                          |  |
|                                                            |                                                      |                                                                                                                                                                                    |                                                                                                                                                                                                                                                          |  |
| Width                                                      | Length                                               | Height                                                                                                                                                                             | Price G5.00                                                                                                                                                                                                                                              |  |
|                                                            | Locality People Name formula reads  Collection Notes | Country Dutch East Indi Locality Lake Toba, Sum People Toba Batak  Name Twenty-four bank formula. Priest selects reads answer to question  Collection Arthur B. Jone F. C. Cole, 6 | Country Dutch East Indies  Locality Lake Toba, Sumatra  People Toba Batak  Name Twenty-four bamboo strips, each formula. Priest selects one at random a reads answer to question asked.  Collection Arthur B. Jones Expedition to F. C. Cole, Collector. |  |