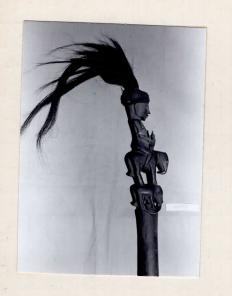

|              | FIELD MUSEUM OF NATURAL HISTORY.                                                                                                                           |
|--------------|------------------------------------------------------------------------------------------------------------------------------------------------------------|
| 161383       | Country Dutch East Indies 294                                                                                                                              |
| DNIT         | Locality Lake Toba, Sumatra                                                                                                                                |
| CHA          | People Toba Batak Malayan Stock                                                                                                                            |
| 1250         | Name Tungkat melehat. Priest's walking staff or                                                                                                            |
|              | sign of office. Always planted in front of him                                                                                                             |
| 1.           | when he squats down. In this case all people also squat and can only speak with his permission. Of wood. Carving of snake, two elephants, man and rooster. |
| NEG: 5 P.256 |                                                                                                                                                            |
|              | Collection Arthur B. Jones Expedition to Malaysia, 1922=3.                                                                                                 |
|              | F. C. Cole, Collector.                                                                                                                                     |
|              | Notes                                                                                                                                                      |
| Acc. 1439    | #20.00                                                                                                                                                     |
|              | Width Length Height Price G20.00                                                                                                                           |