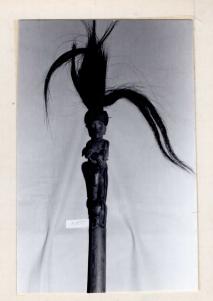

|              | FIELD MUSEUM OF NATURAL HISTORY.                                                                                                                           |
|--------------|------------------------------------------------------------------------------------------------------------------------------------------------------------|
| 161383       | Country Dutch East Indies 294                                                                                                                              |
| DNIT         | Locality Lake Toba, Sumatra                                                                                                                                |
| CHA          | People Toba Batak Malayan Stock                                                                                                                            |
| 1250         | Name Tungkat melehat. Priest's walking staff or                                                                                                            |
|              | sign of office. Always planted in front of him                                                                                                             |
| 1.           | when he squats down. In this case all people also squat and can only speak with his permission. Of wood. Carving of snake, two elephants, man and rooster. |
| NEG: 5 P.256 |                                                                                                                                                            |
|              | Collection Arthur B. Jones Expedition to Malaysia, 1922=3.                                                                                                 |
|              | F. C. Cole, Collector.                                                                                                                                     |
|              | Notes                                                                                                                                                      |
| Acc. 1439    | #20.00                                                                                                                                                     |
|              | Width Length Height Price G20.00                                                                                                                           |