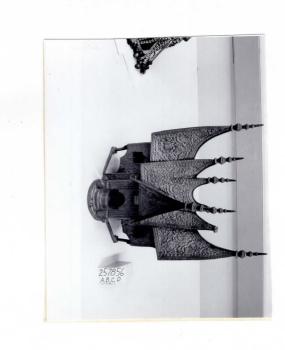

FIELD MUSEUM OF NATURAL HISTORY—ETHNOLOGY 21-7 Last used: Java (Jakarta/Batavia?) Provenience: 257856 Made: Sumatra People or Culture: Last users: Dutch; Makers: Sumatrans Field No. Object: MODEL OF HOUSE (MINANGKABAU) Material: Bronze Description: Main building with 3 horns; an addition at each end with one horn; peaked roof at entrance with one horn; each addition with one horn signifies a married daughter; i.e., two (2) additions equal two (2) married daughters. See Nion 10, page 12 Neg. No. for descriptions of model scale and process. 386 Dimensions: H. 24.7; W. 16; D. 10 (in cm.) Collection: Gift from Mrs. E. E. van Weel - 8/11/82