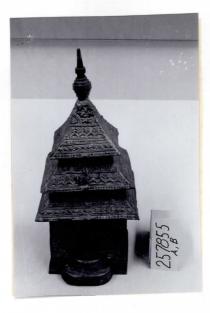

| ACNT                        | FIELD MUSEUM OF NATURAL HISTORY—ETHNOLOGY $29-7$                                                                                    |
|-----------------------------|-------------------------------------------------------------------------------------------------------------------------------------|
| <b>25</b> 7855<br>Field No. | Provenience: Last used: Java (Jakarta/Batavia?)<br>Made: Sumatra                                                                    |
|                             | People or Culture: Last users: Dutch; Makers: Sumatrans                                                                             |
|                             | Object: MODEL TEMPLE                                                                                                                |
|                             | Material: Bronze                                                                                                                    |
|                             | Description: Model of temple used by Minangkabau<br>(Sumatra); see Nion 10, page 12 for descriptions of<br>model scale and process. |
| Neg. No.<br>386             |                                                                                                                                     |
|                             | Dimensions: H. 19; W. 7; D. 8.5<br>(in cm.)                                                                                         |
| Acc. 3 5 5 0                | Collection: Gift from Mrs. E. E. van Weel - 8/11/82                                                                                 |