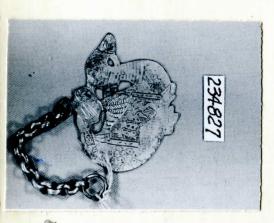

Rield No.

Neg. No.

ALB. P. 321

35:88

224, 25, 26

Description: A thin, flat figure of a duck in silverlike metal. Feathered effect is acheived by small circles and lines incised on object. One face of the object has two areas with Chinese characters which reads. "Long life" and "Made by Chang Pao

Object: Unknown, possibly pendant

Material: Metal, possibly silver

Sh'eng". A circular hook on the duck's back serves as a link to a 6½ cm. silver chain. (See sketch on the back).

Dimensions:
(in cm.) 4.3 x 3.9 chain 5.5

Acc. 2724 Collection: collected by Dr. Carl Schuster; purchased from Dr. Schuster 7 December 1960